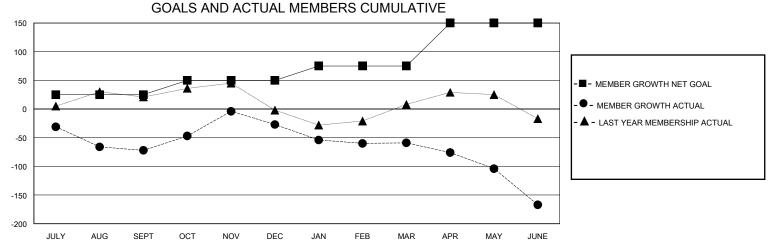

## District 20 K1

Results as of: 6/30/2020

| GMT:          |               | GMT CA      |               |                               |                       |                         |                                                    |  |
|---------------|---------------|-------------|---------------|-------------------------------|-----------------------|-------------------------|----------------------------------------------------|--|
|               | Club          | s           |               | Members RESULTS FOR 2019-2020 |                       |                         |                                                    |  |
|               | RESULTS FOR   | R 2019-2020 |               |                               |                       |                         |                                                    |  |
| QUARTER       | NEW CLUB GOAL | NEW CLUBS   | DROPPED CLUBS | QUARTER MEMB                  | ER GROWTH NET<br>GOAL | MEMBER GROWTH<br>ACTUAL | DROPPED<br>MEMBERS ACTUAL<br>(including transfers) |  |
| JULY/AUG/SEPT | 0             | 0           | 2             | JULY/AUG/SEPT                 | 25                    | 48                      | 109                                                |  |
| OCT/NOV/DEC   | 0             | 1           | 1             | OCT/NOV/DEC                   | 25                    | 103                     | 54                                                 |  |
| JAN/FEB/MAR   | 1             | 0           | 3             | JAN/FEB/MAR                   | 25                    | 64                      | 61                                                 |  |
| APR/MAY/JUNE  | 1             | 0           | 2             | APR/MAY/JUNE                  | 75                    | 23                      | 129                                                |  |